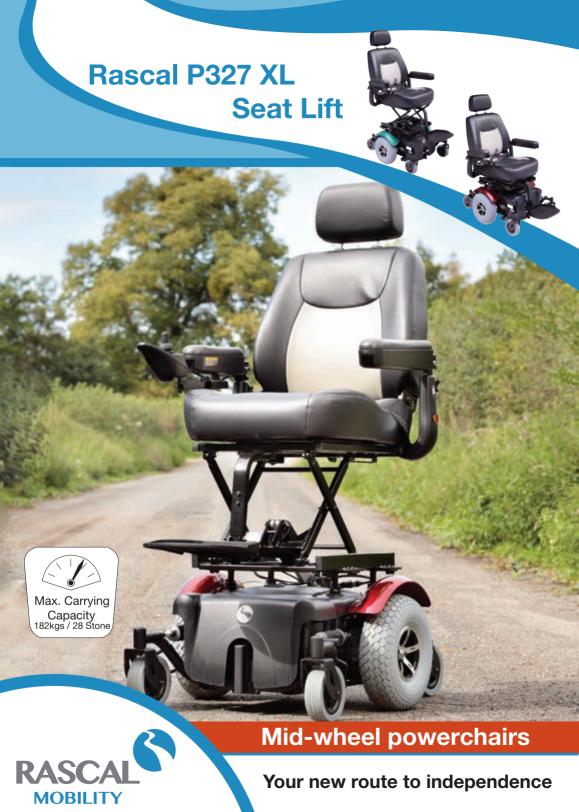

## Rascal P327 XL Seat Lift

## Main Features:

- 10 inch scissor lift mechanism.
- Flip-up fully adjustable armrests
- Full suspension
- Swing-away joystick
- Convenient joystick charging port
- Adiustable Captain's seat
- Flip-up footplate
- Maximum floor to seat height when fully elevated - 87 cm / 34"

## Rascal P327 XL Seat Lift Profile:

The Rascal P327 XL Seat Lift is a heavy-duty 4 mph Mid-Wheel Drive powerchair suitable for indoor/outdoor usage, with durable full suspension & outstanding manoeuvrability. The P327 XL Seat Lift has a range of up to 20 miles and delivers great performance with 55Ah batteries. This model includes a comfortable Captain's seat with a 10" scissor lift mechanism. The scissor lift delivers smooth and guiet lift action and reaches a maximum floor to seat height of 87 cm when fully elevated.